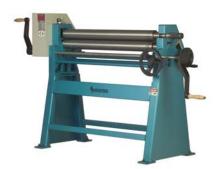

## Beding Rollers - Manual - SCANTOOL MBR 2050x1,5

Item Number: 500711019

## Bending roller with following standard features:

- · Cast iron main frames
- · Rotatable top roller
- · Wired Grooves
- · Built according to EU safety directives
- Rollers of SAE 1050 quality steel with high tensile strength