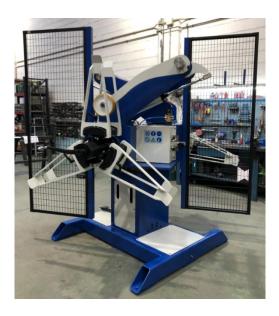

## **DOUBLE VERTICAL DECOILERS**

The double mandrel or double load decoilers are conceived as a solution to eliminate downtime when changing coils. While one coil is consumed, the second awaits its turn, avoiding interruptions in production.

Models: 2D-1000/2000 - 2D-2000/1400 - 2D-3000/1400 - 2D-5000/1600

## **OPTIONAL ACCESSORIES:**

- · Motorized or non-motorized decoiler.
- Mechanical or hydraulic expansión.
- Hold arm system: Pneumatic or hydraulic, motorized or non-motorized.
- Speed: fixed or variable.
- Keeper arms or cone system.
- Loop control, by stop-ground, laser, ultrasound, potentiometer...
- Manual or motorized winder rotation