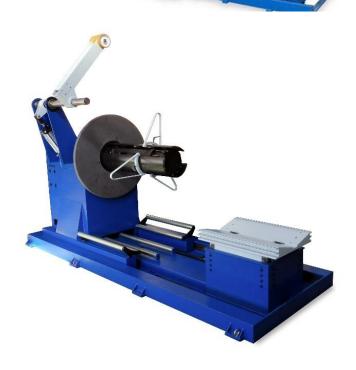

#### **MECHANICAL EXPANSION DECOILERS**

The simple and economical solution for smooth and troublefree unwinding of strip on coils. Robust construction and stable base, the quality of the materials and the manufacturing process used guarantee a long productive life of the machines.

Models: D-150/900 - D-1000/1200 - D-2000/1400 - D-3000/1400 - D-4000/1400

Hydraulic decoiler with electrical drive are ideal for coils of medium-high weight. They allow a fast and comfortable loading of the strip coils, reducing risks and unnecessary efforts of the operator.

#### **OPTIONAL ACCESSORIES:**

- Motorized or non-motorized decoiler.
- Hold arm system: Pneumatic or hydraulic, motorized or non-motorized.
- Speed: fixed or variable.
- Keeper arms or cone system.
- Coil loading cart: mobile or fixed.
- Loop control, by stop-ground, laser, ultrasound, potentiometer...