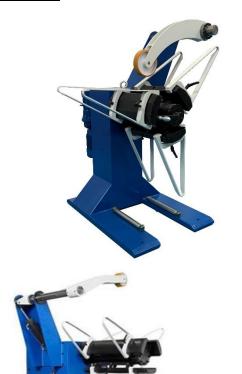

#### **MECHANICAL EXPANSION DECOILERS**

The simple and economical solution for smooth and troublefree unwinding of strip on coils. Robust construction and stable base, the quality of the materials and the manufacturing process used guarantee a long productive life of the machines.

Models: D-150/900 - D-1000/1200 - D-2000/1400 - D-3000/1400 - D-4000/1400

Hydraulic decoiler with electrical drive are ideal for coils of medium-high weight. They allow a fast and comfortable loading of the strip coils, reducing risks and unnecessary efforts of the operator.

#### **OPTIONAL ACCESSORIES:**

- Motorized or non-motorized decoiler.
- Hold arm system: Pneumatic or hydraulic, motorized or non-motorized.
- Speed: fixed or variable.
- Keeper arms or cone system.
- Coil loading cart: mobile or fixed.
- Loop control, by stop-ground, laser, ultrasound, potentiometer...