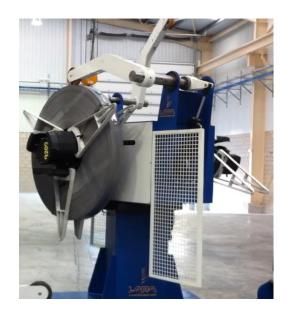

## **DOUBLE VERTICAL DECOILERS**

The double mandrel or double load decoilers are conceived as a solution to eliminate downtime when changing coils. While one coil is consumed, the second awaits its turn, avoiding interruptions in production.

Models: 2D-1000/2000 - 2D-2000/1400 - 2D-3000/1400 - 2D-5000/1600

## **OPTIONAL ACCESSORIES:**

- · Motorized or non-motorized decoiler.
- Mechanical or hydraulic expansión.
- Hold arm system: Pneumatic or hydraulic, motorized or non-motorized.
- Speed: fixed or variable.
- Keeper arms or cone system.
- Loop control, by stop-ground, laser, ultrasound, potentiometer...
- Manual or motorized winder rotation