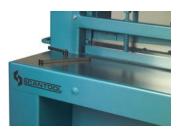

The material is being hold in place by neoprenecoated sheet holder which prevent for damages/ marks on the metal sheet and ensure a perfect cut.

The knife is reversible and made of high-speed steel. Standard is also adjustable angle stop on the working table, built-in working light and a manual back gauge.