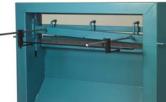

The material is being hold in place by neoprenecoated sheet holder which prevent for damages/ marks on the metal sheet and ensure a perfect cut.

The knife is reversible and made of high-speed steel. Standard is also adjustable angle stop on the working table, built-in working light and a manual back gauge.