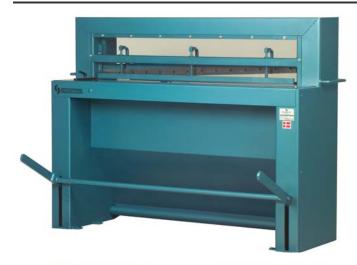

# 530601100

Manual sheet shears - TSM 1050

SCANTOOL TSM 1050 + 1300 are strong and compact welded steel construction.

Danish design and highest quality.

This model is foot-operated and very suitable for cutting metal and all other materials.

The material is being hold in place by neoprenecoated sheet holder which prevent for damages/ marks on the metal sheet and ensure a perfect cut.

The knife is reversible and made of high-speed steel. Standard is also adjustable angle stop on the working table, built-in working light and a manual back gauge.