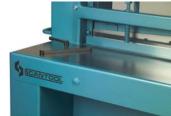

The material is being hold in place by neoprenecoated sheet holder which prevent for damages/ marks on the metal sheet and ensure a perfect cut.

The knife is reversible and made of high-speed steel.

Standard is also adjustable angle stop on the working table, built-in working light and a manual back gauge.