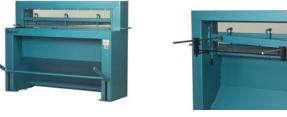

# 530601650

Manual sheet shears - TSM 1300

SCANTOOL TSM 1050 + 1300 are strong and compact welded steel construction.

Danish design and highest quality.

This model is foot-operated and very suitable for cutting metal and all other materials.

The material is being hold in place by neoprenecoated sheet holder which prevent for damages/ marks on the metal sheet and ensure a perfect cut.

The knife is reversible and made of high-speed steel.

Standard is also adjustable angle stop on the working table, built-in working light and a manual back gauge.