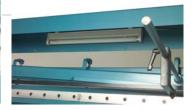

The material is being hold in place by neoprenecoated sheet holder which prevent for damages/ marks on the metal sheet and ensure a perfect cut.

The knife is reversible and made of high-speed steel.

Standard is also adjustable angle stop on the working table, built-in working light and a manual back gauge.