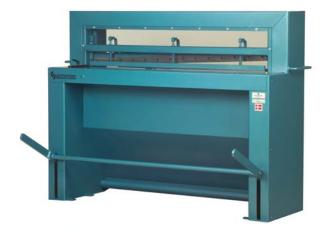

# 530601650

Manual sheet shears - TSM 1300

SCANTOOL TSM 1050 + 1300 are strong and compact welded steel construction.

Danish design and highest quality.

This model is foot-operated and very suitable for cutting metal and all other materials.

The material is being hold in place by neoprenecoated sheet holder which prevent for damages/ marks on the metal sheet and ensure a perfect cut.

The knife is reversible and made of high-speed steel.

Standard is also adjustable angle stop on the working table, built-in working light and a manual back gauge.